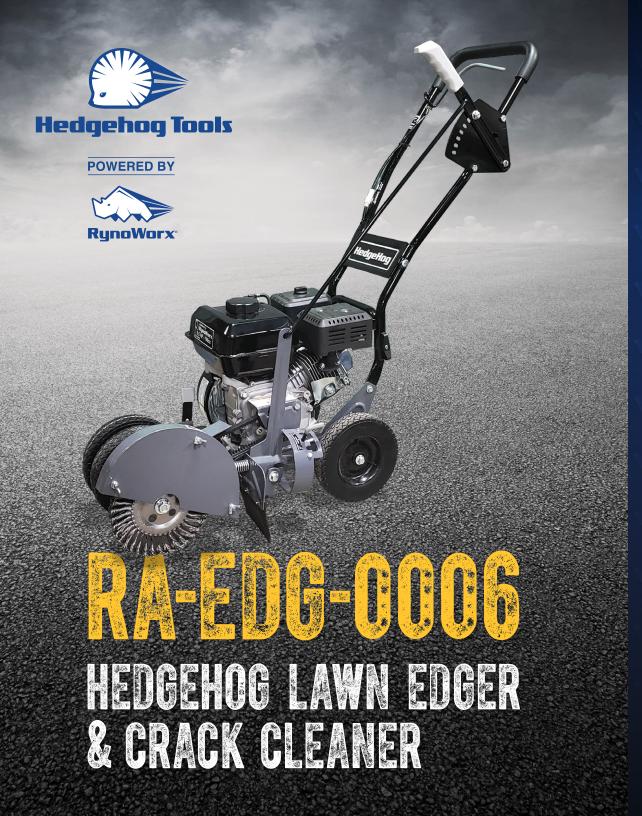

# THE HEDGEHOG LAWN EDGER & CRACK CLEANER

An indispensable tool for asphalt maintenance or landscaping professionals: The HedgeHog Lawn Edger & Crack Cleaner effortlessly removes vegetation and debris from cracks in preparation for filling and sealing, or for edging around driveways, sidewalks, and flower beds.

The 6.5 hp/8.8 ft-lbs engine offers plenty of power, and the large fuel tank means less down time. Adjustable depth, cutting angles, and curb-hopping wheels make it easy to navigate uneven or off-angle pavement, raised curbs and irregular lawn surfaces.

#### **SPECIFICATIONS**

| Cutting Depth         | 0-3" (0-76mm)                                                         |  |
|-----------------------|-----------------------------------------------------------------------|--|
| Blade Diameter        | 9" / 228mm                                                            |  |
| Engine Specifications | 196 cc displacement<br>6.5 hp / 8.8 ft-lbs torque                     |  |
| Wheel Specifications  | 15-degree dual direction bevel<br>6" adjustable wheel height for curb |  |
| Weight                | 71 lbs / 32 kg                                                        |  |
| Product Dimensions    | 45" d x 19" w x 39.5" h                                               |  |