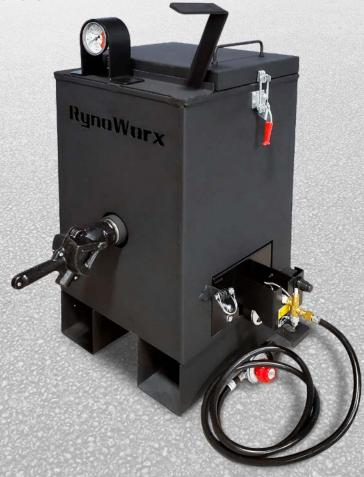

# RY10MC-PRO

The RY10MK-PRO is a portable Crack Fill Kettle designed to be free standing or optionally bolted to any truck or trailer. Its heavy-duty molasses valve allows you to control the flow of material into any pour-pot or bander. Safety, reliability and efficiency combine in this machine to create a contractor's must-have.

#### **SPECIFICATIONS**

Fluid Capacity 10 US Gallons

**Kettle Steel Thickness** 14 Gauge

**Assembled Dimensions** 24.9" x 22.0" x 38.0"

**Empty Weight** 125 lbs / 56.8 kg

Max Capacity Weight 223 lbs / 101.4 kg

**Fuel Type** Propane

Max Fuel Pressure 5 psi

**Burner Type** 50,000 BTU/hr Cast Iron Sealed Burners

Valve Type 2" Molasses Valve

**Agitation Type** Manual

## **EASY TO OPERATE**

- No more wasting time searching for a striker, lighter or matches. Starting a melter has never been easier with our push button electric ignition.
- Molasses valve for conveniently and quickly dispensing melted crack fill.

# **SAFETY BUILT-IN**

- Kettle is equipped with latches, which help keep your lid securely fastened while moving from job to job.
- The unique sealed burner is equipped with a CSA / UL approved flame-out sensor which detects flame-outs and prevents fuel from flowing to the burner.